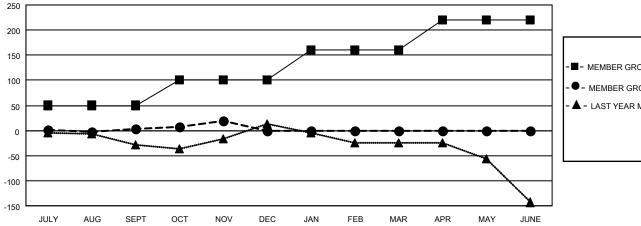

| Members               |                     |    |            |                    |  |  |
|-----------------------|---------------------|----|------------|--------------------|--|--|
| RESULTS FOR 2021-2022 |                     |    |            |                    |  |  |
| QUARTER               | MEMBER GROV<br>GOAL |    | TUAL MEMBE | OPPED<br>RS ACTUAL |  |  |
| JULY/AUG/SE           | EPT 50              | 65 | ,          | ,                  |  |  |
| OCT/NOV/DE            | C 50                | 56 | 38         | 3                  |  |  |
| JAN/FEB/MAR           |                     | 0  | 0          |                    |  |  |
| APR/MAY/JUNE          |                     | 0  | 0          |                    |  |  |

## GOALS AND ACTUAL MEMBERS CUMULATIVE

| _ | MEMBER | <b>GROWTH</b> | NFT | GOAL |
|---|--------|---------------|-----|------|

- MEMBER GROWTH ACTUAL

- LAST YEAR MEMBERSHIP ACTUAL

| DROPPED CLUBS: 4 |    | 49 CLUBS OF 126 ADDED 1 OR<br>MORE NEW MEMBERS | GENDER DISTRIBUTION               |                |
|------------------|----|------------------------------------------------|-----------------------------------|----------------|
|                  |    |                                                | MALE                              | 1,047 (53.47%) |
|                  |    |                                                | FEMALE                            | 911 (46.53%)   |
| DROPPED MEMBERS  |    |                                                | NON BINARY                        | 0 (0.00%)      |
| DECEASED         | 11 |                                                | PREFER NOT TO ANSWER              | 0 (0.00%)      |
| CLUB CANCELLED   | 0  |                                                | TOTAL FAMILY UNIT MEMBERS         | 512            |
| OTHER            | 77 | CLICK HERE FOR CUMULATIVE                      | TOTAL TANNET STATE MEMBERS        |                |
| TOTAL            | 88 | MEMBERSHIP DATA                                | FAMILY MEMBERS PAYING HAL<br>DUES | F 265          |