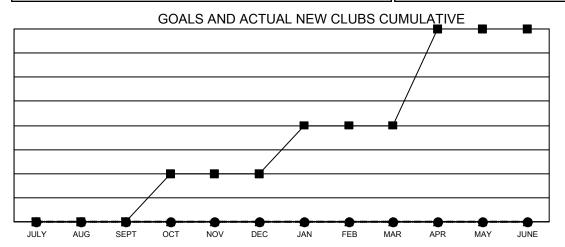

## GAT MONTHLY MEMBERSHIP PROGRESS REPORT

Multiple District 410

**LOCATION: REP OF SOUTH AFRICA** 

Results as of: 11/30/2021

| Clubs                 |               |           |               |  |  |  |
|-----------------------|---------------|-----------|---------------|--|--|--|
| RESULTS FOR 2021-2022 |               |           |               |  |  |  |
| QUARTER               | NEW CLUB GOAL | NEW CLUBS | DROPPED CLUBS |  |  |  |
| JULY/AUG/SEPT         | 0             | 0         | 4             |  |  |  |
| OCT/NOV/DEC           | 1             | 0         | 0             |  |  |  |
| JAN/FEB/MAR           | 1             | 0         | 0             |  |  |  |
| APR/MAY/JUNE          | 2             | 0         | 0             |  |  |  |

- CURRENT YEAR GOALS FOR NEW CLUBS

- CURRENT YEAR ACTUAL NEW CLUBS

- LAST YEAR ACTUAL NEW CLUBS